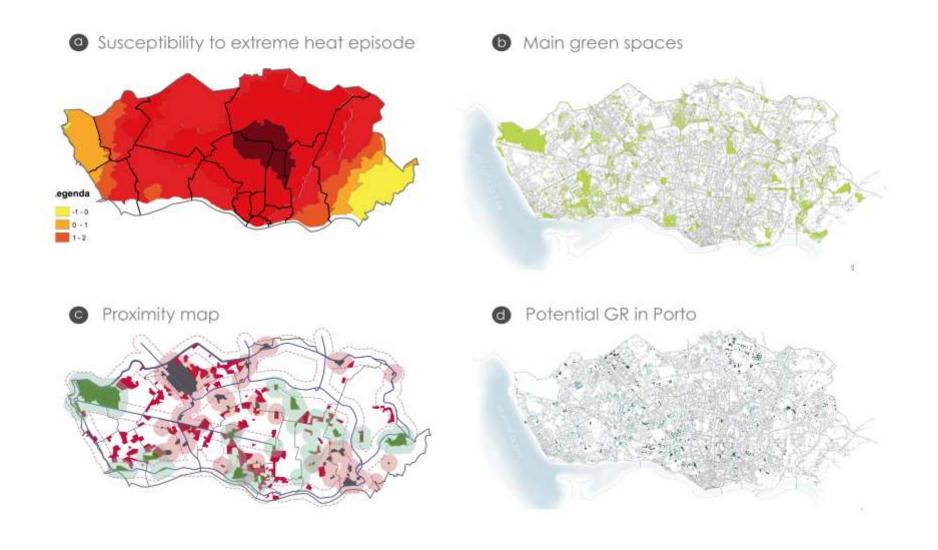

## EXPLORATORY ANALYSIS

ASSOCIAÇÃO NACIONAL DE COBERTURAS VERDES

#### PRIORITY AREAS FOR INTERVENTION

Source: Adapted from "The influence of socioeconomic, biogeophysical and built environment on old-age survival in a Southern European City"